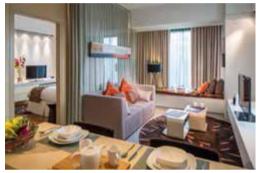

#### Two-bedroom suite (63sqm)

- Master bedroom 1 King Bed, Guest bedroom 2 Single Beds
- Free wireless internet access and local calls
- Fully equipped kitchenette: Microwave oven, induction stove, fridge, toaster, coffee-maker, electric kettle, cutleries and crockeries
- Washing machine cum dryer
- LED television and cable channels with home theatre system and DVD Player
- Complimentary coffee/tea/bottled water
- Iron and ironing board
- In-room safe

## Executive Deluxe/Premier (40-43sqm)

- One-bedroom 1 King Bed
- Free wireless internet access and local calls
- Fully equipped kitchenette: Microwave oven, induction stove, fridge, toaster, coffee-maker, electric kettle, cutleries and crockeries
- Washing machine cum dryer
- LED television and cable channels with home theatre system and DVD Player
- Complimentary coffee/tea/bottled water
- Iron and ironing board
- In-room safe