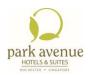

#### Two-bedroom suite (63sqm)

- Master bedroom 1 King Bed, Guest bedroom 2 Single Beds
- Free wireless internet access and local calls
- Fully equipped kitchenette: Microwave oven, induction stove, fridge, toaster, coffee-maker, electric kettle, cutleries and crockeries
- Washing machine cum dryer
- LED television and cable channels with home theatre system and DVD Player
- Complimentary coffee/tea/bottled water
- Iron and ironing board
- In-room safe

## Executive Deluxe/Premier (40-43sqm)

- One-bedroom 1 King Bed
- Free wireless internet access and local calls
- Fully equipped kitchenette: Microwave oven, induction stove, fridge, toaster, coffee-maker, electric kettle, cutleries and crockeries
- Washing machine cum dryer
- LED television and cable channels with home theatre system and DVD Player
- Complimentary coffee/tea/bottled water
- Iron and ironing board
- In-room safe