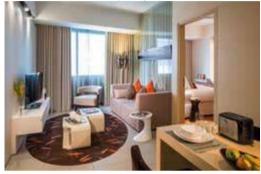

### Deluxe Room (22sqm)

- Writing desk & chair
- LED television and cable channels with home theatre system and DVD Player
- Complimentary coffee/tea/bottled water
- Iron and ironing board
- In-room safe

### Superior Room (20sqm)

- Writing desk & chair
- LED television and cable channels with home theatre system and DVD Player
- Complimentary coffee/tea/bottled water
- Iron and ironing board
- In-room safe