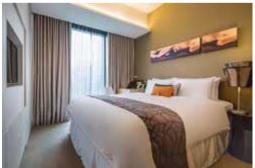

### Deluxe Room (22sqm)

- Writing desk & chair
- LED television and cable channels with home theatre system and DVD Player
- Complimentary coffee/tea/bottled water
- Iron and ironing board
- In-room safe

### Superior Room (20sqm)

- Writing desk & chair
- LED television and cable channels with home theatre system and DVD Player
- Complimentary coffee/tea/bottled water
- Iron and ironing board
- In-room safe